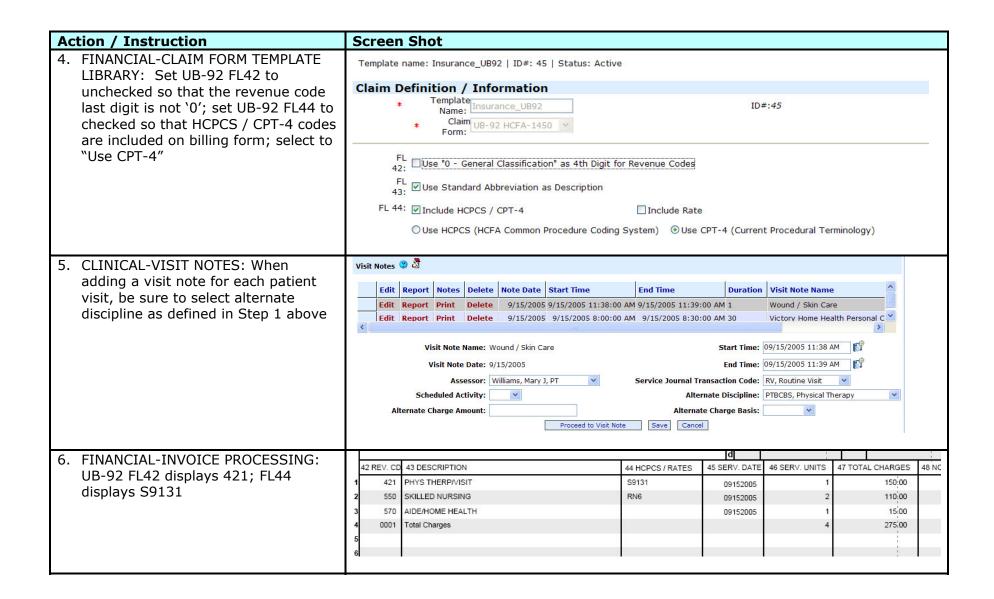

## Instructions to define an alternate value for UB-92 FL44

| Action / Instruction                                                                                                                                         | Screen Shot                                                                                                                                                                                                                                                                                                                                      |
|--------------------------------------------------------------------------------------------------------------------------------------------------------------|--------------------------------------------------------------------------------------------------------------------------------------------------------------------------------------------------------------------------------------------------------------------------------------------------------------------------------------------------|
| ADMIN-CLINICAL MAINT-DISCIPLINE:     Add a new discipline for payer     needing a specific value in UB-92     FL44 – enter that value in the CPT-4     field | Discipline Maintenance  Code: PTBCBS  Description: Physical Therapy  Revenue Code: 421, PHYS THERP/VISIT, Visit Charg  Agency: Florida Sunshine Home Health  Discipline to be billed:   Discipline to be paid:  Save                                                                                                                             |
| ADMIN-FINANCIAL MAINT-CHARGE     RATE: Add a charge rate for the     discipline added in Step 1 above                                                        | Charge Rate Maintenance  Discipline: PTBCBS, Physical Therapy Fffective Start Date: 1/1/2005  Effective End Date: Charge Rate: 150  Rate Basis: Visit Agency: Florida Sunshine Home Health Save                                                                                                                                                  |
| 3. ADMIN-FINANCIAL MAINT-MASTER PAYER: Identify the Claim Form Template assigned to the Master Payer referenced in Step 1 above                              | Master Payer Maintenance  Code: BCFL Master Payer Description: Blue Cross / Blue Shield  Billing Calendar Cycle, Start Date of First Cycle:  This Payer Starts On: 7/1/2005 Payer NAIC #: 887766  Payer NAIC Sub-Code: 123 Default Billing Output: Paper  ACSx12N 837 (004010X096A1): None  Claim Form Template - if paper claim: Insurance_UB92 |